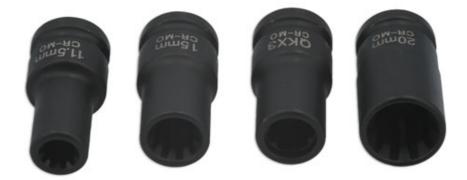

## **Brake Caliper Socket Set 1/2"D - for VAG**

Brake Caliper socket set dedicated to Audi, Porsche and Volkswagen (VAG) vehicles (1/2"D). Made from chrome molybdenum with black phosphate corrosion-resistant finish. Includes 11.5mm x 10pt, 15mm x 10pt, 20mm x 10pt and 7pt sockets.

## **Additional Information**

- Applications include: Audi (including the A8, Q7, S4, S6 and S8), Porsche (including the Cayenne, Caymen and Macan) and Volkswagen.
- Contents: 11.5mm x 10pt, 15mm x 10pt, 20mm x 10pt and 7 point sockets.
- · Manufactured from chrome molybdenum with black phosphate finish.
- All sockets available separately; 11.5mm: Part No. 6721, 15mm: Part No. 6986, 20mm: Part No. 6985 and 7 point socket is Part No. 7517.